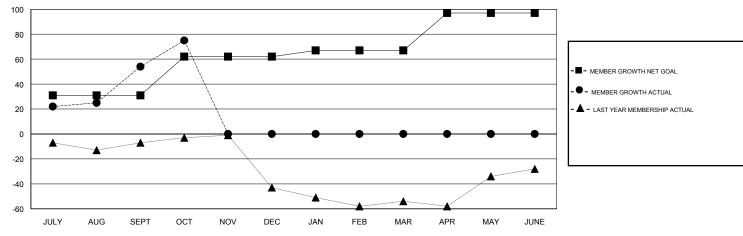

### GOALS AND ACTUAL MEMBERS CUMULATIVE

| DROPPED CLUBS: 0  DROPPED MEMBERS |         | 15 CLUBS OF 46 ADDED 1 OR MORE<br>NEW MEMBERS | GENDER DISTRIBUTION  MALE 816 (69.74%)  FEMALE 354 (30.26%)  Women Percentage Fiscal Year Goal: 28% |     |
|-----------------------------------|---------|-----------------------------------------------|-----------------------------------------------------------------------------------------------------|-----|
| DECEASED                          | 3       | CLICK HERE FOR CUMULATIVE  MEMBERSHIP DATA    | TOTAL FAMILY UNIT MEMBERS                                                                           | 210 |
| CLUB CANCELLED OTHER              | 0<br>28 |                                               | FAMILY MEMBERS PAYING HALF DUES                                                                     | 111 |
| TOTAL                             | 31      |                                               |                                                                                                     |     |