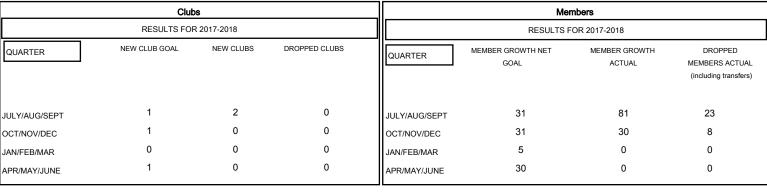

**CINDY GREGG** 

# MONTHLY MEMBERSHIP PROGRESS REPORT

### District 14 M

Results as of: 10/31/2017

## **LOCATION PENNSYLVANIA GMT CA**



### GOALS AND ACTUAL NEW CLUBS CUMULATIVE



### GOALS AND ACTUAL MEMBERS CUMULATIVE



| DROPPED CLUBS: 0  DROPPED MEMBERS |         | 15 CLUBS OF 46 ADDED 1 OR MORE<br>NEW MEMBERS | GENDER DISTRIBUTION  MALE 816 (69.74%)  FEMALE 354 (30.26%)  Women Percentage Fiscal Year Goal: 28% |     |
|-----------------------------------|---------|-----------------------------------------------|-----------------------------------------------------------------------------------------------------|-----|
| DECEASED                          | 3       | CLICK HERE FOR CUMULATIVE  MEMBERSHIP DATA    | TOTAL FAMILY UNIT MEMBERS                                                                           | 210 |
| CLUB CANCELLED OTHER              | 0<br>28 |                                               | FA