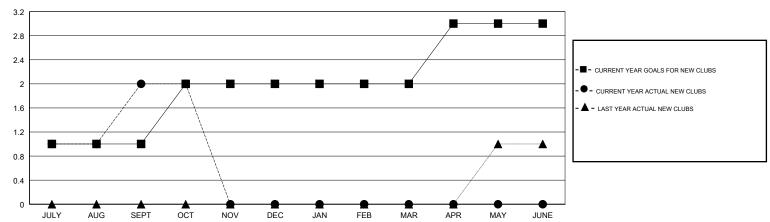

**CINDY GREGG** 

# MONTHLY MEMBERSHIP PROGRESS REPORT

### District 14 M

Results as of: 10/31/2017

## **LOCATION PENNSYLVANIA GMT CA**



### GOALS AND ACTUAL NEW CLUBS CUMULATIVE



### GOALS AND ACTUAL MEMBERS CUMULATIVE



| DROPPED CLUBS: 0  DROPPED MEMBERS |         | 15 CLUBS OF 46 ADDED 1 OR MORE<br>NEW MEMBERS | GENDER DISTRIBUTION  MALE 816 (69.74%)  FEMALE 354 (30.26%)  Women Percentage Fiscal Year Goal: 28% |     |
|-----------------------------------|---------|-----------------------------------------------|-----------------------------------------------------------------------------------------------------|-----|
| DECEASED                          | 3       | CLICK HERE FOR CUMULATIVE  MEMBERSHIP DATA    | TOTAL FAMILY UNIT MEMBERS                                                                           | 210 |
| CLUB CANCELLED OTHER              | 0<br>28 |                                               | FAMILY MEMBERS PAYING HALF DUES